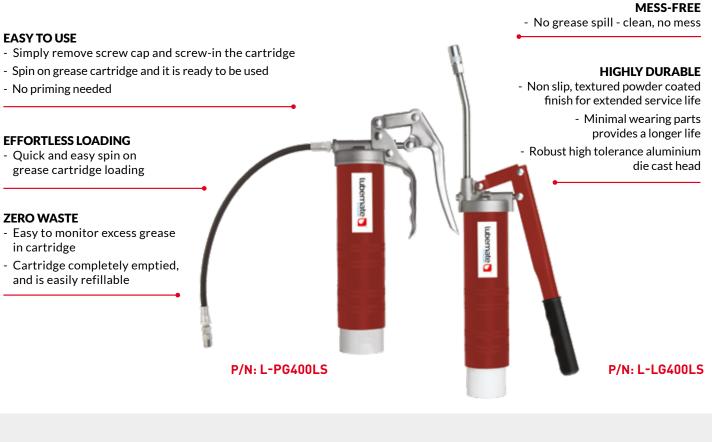

## **TECHNICAL SPECIFICATION**

P/N: L-LG400LS

LUBEMATE LEVER GREASE GUN

Develops up to 6,000 PSI (41,369 kPa)

Delivers up to 0.9gm/stroke

**Complete with 6" (150mm)** rigid extension and professional 4 jaw coupler with ball check

1/8" BSPT

P/N: L-PG400LS

LUBEMATE PISTOL GREASE GUN

Develops up to 5,000 PSI (34,474 kPa)

**Delivers** up to 0.5gm/stroke

**Complete with 12" (300mm)** heavy duty flexible extension and professional 4 jaw coupler with ball check